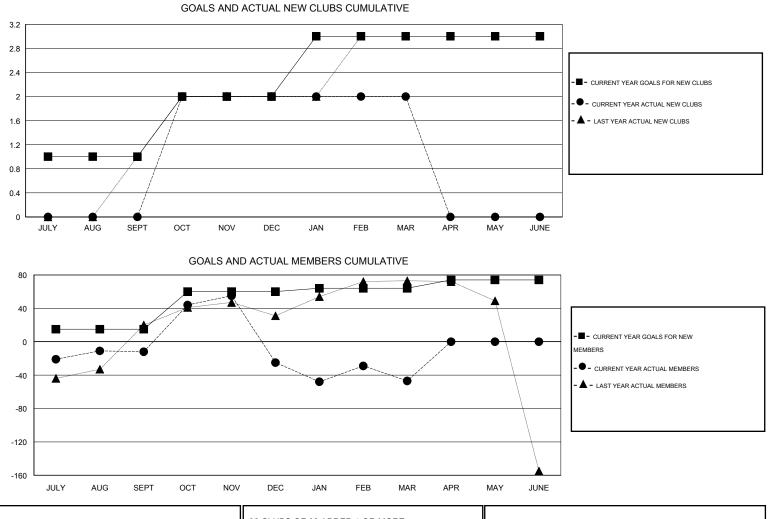

## LOCATION KINGDOM OF BHUTAN

Clubs Members RESULTS FOR 2014-2015 RESULTS FOR 2014-2015 NEW CLUB NEW CLUBS DROPPED NET NEW MEMBER CHARTER AND DROPPED NET QUARTER QUARTER GOAL CLUBS GAIN/LOSS GOAL NEW MEMBERS MEMBERS GAIN/LOSS ADDED 1 0 0 0 15 41 53 -12 JULY/AUG/SEPT JULY/AUG/SEPT 2 3 45 87 100 -13 1 -1 OCT/NOV/DEC OCT/NOV/DEC 0 4 33 55 -22 1 1 -1 JAN/FEB/MAR JAN/FEB/MAR 0 0 0 0 10 0 0 0 APR/MAY/JUNE APR/MAY/JUNE